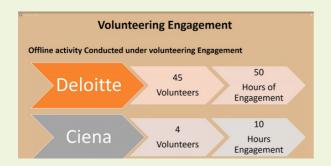

# **Volunteering Engagement**

More than 300 volunteers from various corporate entities were engaged in helping students in various Programs.

| Volunteering Engagement                                               |                                |                         |  |  |  |  |  |  |  |  |  |
|-----------------------------------------------------------------------|--------------------------------|-------------------------|--|--|--|--|--|--|--|--|--|
| Highlights of Dell Technologies Volunteering Engagement: School Level |                                |                         |  |  |  |  |  |  |  |  |  |
| Digital<br>Future                                                     | 34 Hours of<br>Engagement      |                         |  |  |  |  |  |  |  |  |  |
| Book<br>Reading                                                       | 170 57<br>Students* Volunteers | 266 Hours<br>Engagement |  |  |  |  |  |  |  |  |  |
| Serve<br>With STEM                                                    | 100 14 Volunteers              | 98 Hours<br>Engagement  |  |  |  |  |  |  |  |  |  |

Dell Technologies
volunteering activities
included sessions on digital
devices, book reading, soft
skills, employability skills and
more.