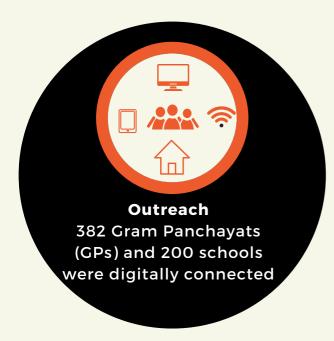

# Digital posters and workbooks Digital posters and workbooks Digital Skills Reference books and Digital Skills Work

As part of the initiative, internet connectivity was provided to 382 GPs and 200 schools. Digital displays and smart phones were also provided to 382 GPs. This was done in partnership with Government of Karnataka and Dell Technologies. Digital skill workbooks and posters were given to 200 High schools