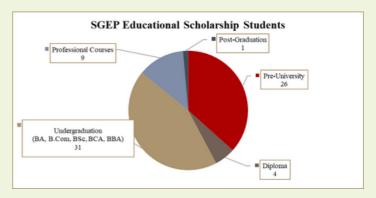

### **SGEP**

Under Sikshana's Girl Empowerment Program, 836 underprivileged girls been supported through have scholarships and mentorship who are mostly from rural Karnataka regions belonging to the age group of 15 to 21 in partnership with Dell years, Technologies. In addition, 13386 girl students received stationery this year.