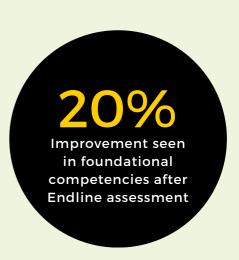

### **Assessment**

Baseline and Endline assessments were undertaken to assess the level of learning/understanding of the student in Mathematics and Language. This is helpful in suggesting or undertaking corrective measures for improvement of their learning. The assessment is done on a sampling basis (10% of the overall students' population). We have seen an improvement in foundational competencies after Endline assessment.