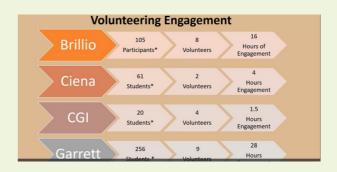

# **Volunteering Engagement**

More than 300 volunteers from various corporate entities were engaged in helping students in various Programs.

| Volunteering Engagement                                               |                                |                         |  |  |  |  |  |  |  |  |  |
|-----------------------------------------------------------------------|--------------------------------|-------------------------|--|--|--|--|--|--|--|--|--|
| Highlights of Dell Technologies Volunteering Engagement: School Level |                                |                         |  |  |  |  |  |  |  |  |  |
| Digital<br>Future                                                     | 34 Hours of<br>Engagement      |                         |  |  |  |  |  |  |  |  |  |
| Book<br>Reading                                                       | 170 57<br>Students* Volunteers | 266 Hours<br>Engagement |  |  |  |  |  |  |  |  |  |
| Serve<br>With STEM                                                    | 100 14 Volunteers              | 98 Hours<br>Engagement  |  |  |  |  |  |  |  |  |  |

Dell Technologies
volunteering activities
included sessions on digital
devices, book reading, soft
skills, employability skills and
more.