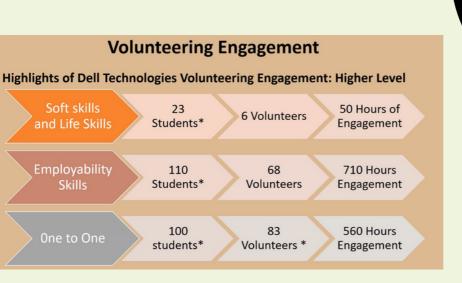

# **Volunteering Engagement**

More than 300 volunteers from various corporate entities were engaged in helping students in various Programs.

| Volunteering Engagement                                               |                                |                         |  |  |  |  |  |  |  |  |  |
|-----------------------------------------------------------------------|--------------------------------|-------------------------|--|--|--|--|--|--|--|--|--|
| Highlights of Dell Technologies Volunteering Engagement: School Level |                                |                         |  |  |  |  |  |  |  |  |  |
| Digital<br>Future                                                     | 34 Hours of<br>Engagement      |                         |  |  |  |  |  |  |  |  |  |
| Book<br>Reading                                                       | 170 57<br>Students* Volunteers | 266 Hours<br>Engagement |  |  |  |  |  |  |  |  |  |
| Serve<br>With STEM                                                    | 100 14 Volunteers              | 98 Hours<br>Engagement  |  |  |  |  |  |  |  |  |  |

Dell Technologies
volunteering activities
included sessions on digital
devices, book reading, soft
skills, employability skills and
more.